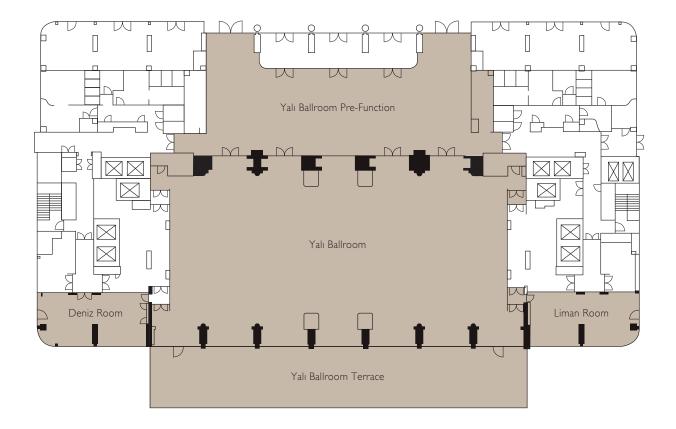

#### Yalı Ballroom

Opulent • Sweeping Waterfront Terrace

The hotel's most palatial formal venue, The Yalı Ballroom provides a striking and unforgettable setting for grand events. Soaring over 6-metre (20-foot) high ceilings, intricately patterned kilim inspired carpets and sculptural modern chandeliers, this venue boasts an entire wall of glass doors opening onto an expansive, Bosphorus front private terrace surrounded by gardens and shaded by Medina umbrellas.

Outfitted with audiovisual technology including motorised projector screens, the venue also offers an adjacent pre-function room, with dedicated elevators to both guest room floors and a VIP car-arrival area.

#### **Deniz & Liman Meeting Rooms**

Sophisticated • Versatile

Floor-to-ceiling windows that overlook the same dramatic Bosphorus views and Turkish design elements as the Yalı Ballroom, these two smaller event venues are ideal for refined celebrations or conferences of up to 65 guests each. Both feature leading-edge audiovisual equipment, including built-in video screens, projectors, and surround sound speaker systems; and can be adapted for a variety of seating configurations.

#### BUILDING 4 (YALI) - GROUND FLOOR

Please contact our Sales team at salespit@peninsula.com for more information.