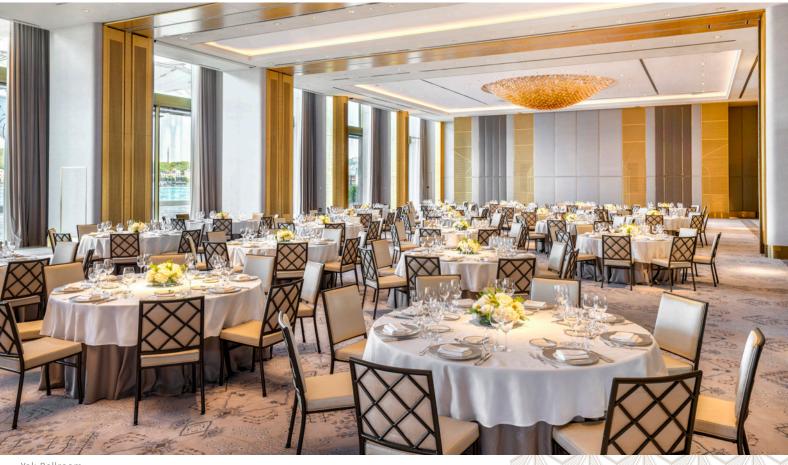

#### Yalı Ballroom

Opulent • Sweeping Waterfront Terrace

The hotel's most palatial formal venue, The Yalı Ballroom provides a striking and unforgettable setting for grand events. Soaring over 6-metre (20-foot) high ceilings, intricately patterned kilim inspired carpets and sculptural modern chandeliers, this venue boasts an entire wall of glass doors opening onto an expansive, Bosphorus front private terrace surrounded by gardens and shaded by Medina umbrellas.

Outfitted with audiovisual technology including motorised projector screens, the venue also offers an adjacent pre-function room, with dedicated elevators to both guest room floors and a VIP car-arrival area.