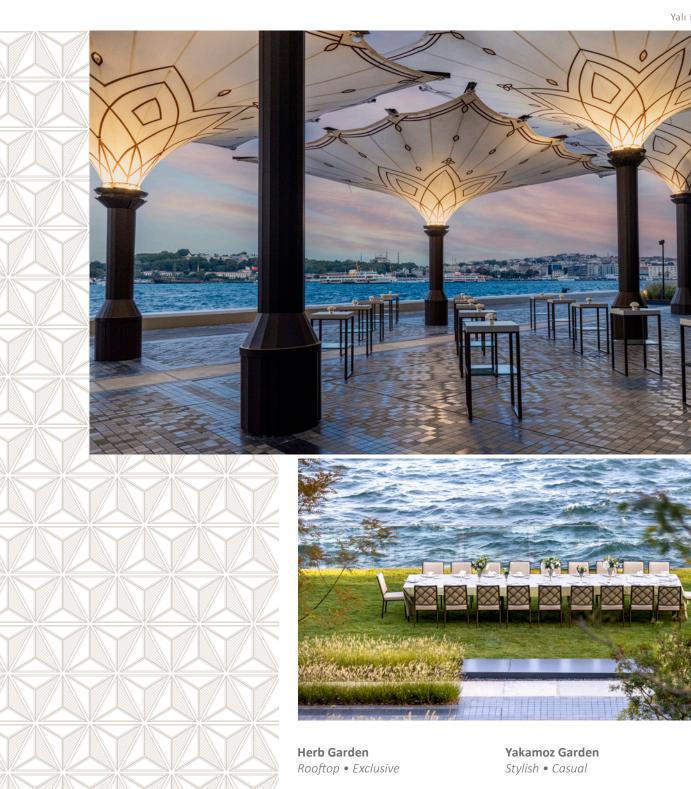

#### **Yalı Terrace**

Bosphorus front private terrace surrounded by gardens and shaded by Medina umbrellas.

Yakamoz Garden

Magnificent rooftops produce and herb garden. Intimate, small-group meals for up to 25 guests can be arranged at the Chef's Table, using fresh herbs, fruits, and vegetables grown on site, which also supply the hotel's restaurants; cocktails for up to 80 can also be served amid the garden's grape vines, berry bushes, and pomegranate trees, all with unfettered views of the Bosphorus.

Yakamoz Garden is a stylish venue located in front of the Tile Building, offering a picturesque and tranquil setting for various social occasions.

Nestled amidst lush greenery, this garden is meticulously designed to provide an exquisite atmosphere for sophisticated gatherings.