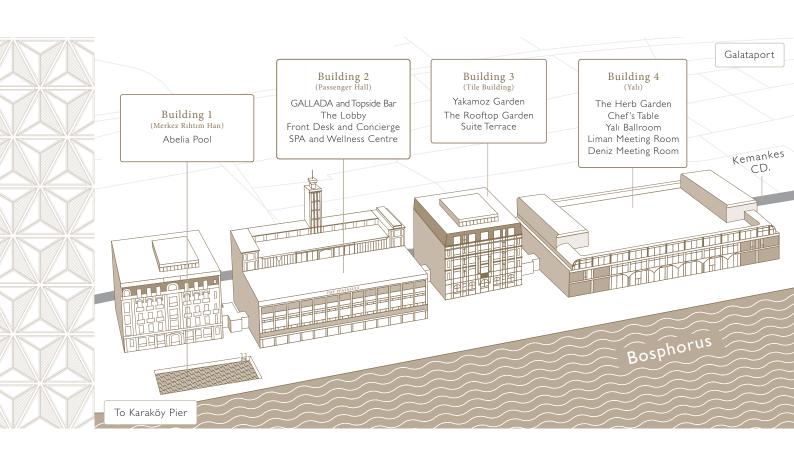

Located in Istanbul's historic Karaköy district, the hotel anchors Galataport, a new waterfront revitalisation project that will include a promenade, museums, art galleries, restaurants, boutiques and a cruise-ship port. The hotel is close to many of Istanbul's most iconic landmarks, including Galata Tower, Galata Bridge, and the famous Sultanahmet District – home to the Hagia Sophia Grand Mosque, The Blue Mosque, and Topkapı Palace.

#### **ROOMS & SUITES**

Occupying a quartet of buildings along the Bosphorus, The Peninsula Istanbul offers guests a diverse array of accommodation choices. Many of the hotel's 177 rooms and suites provide sweeping views over the water from floor to ceiling windows, balconies, and private terraces; others include direct access to the magnificent gardens, expansive swimming pool, private boat dock, and stylish restaurants and bars. All have been decorated with bespoke furnishings, modern interpretations of Turkish design elements like wood-and motherof-pearl inlay and kilim style carpets, and sumptuous baths clad in Marmara marble. Each guest room features state of the art in-room technology, including bedside touchscreen controls for lighting, temperature, and window treatments; and round-the clock access to PenChat,

# VENUES THAT IMPRESS AND INSPIRE

Lavishly appointed gathering spaces ensure that both festive and business occasions make an indelible impression at The Peninsula Istanbul. Each of the hotel's stunning venues — enhanced by cutting-edge technology, world-class cuisine, and incomparable service is attended to by the hotel's dedicated team of event planners.