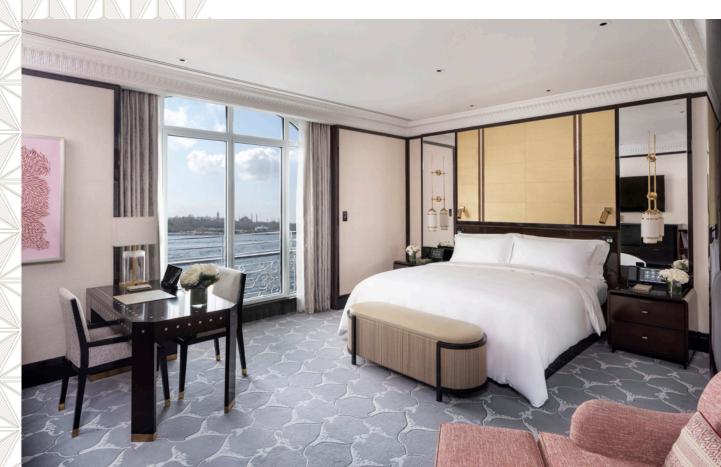

#### **ROOMS & SUITES**

Occupying a quartet of buildings along the Bosphorus, The Peninsula Istanbul offers guests a diverse array of accommodation choices. Many of the hotel's 177 rooms and suites provide sweeping views over the water from floor to ceiling windows, balconies, and private terraces; others include direct access to the magnificent gardens, expansive swimming pool, private boat dock, and stylish restaurants and bars. All have been decorated with bespoke furnishings, modern interpretations of Turkish design elements like wood-and motherof-pearl inlay and kilim style carpets, and sumptuous baths clad in Marmara marble. Each guest room features state of the art in-room technology, including bedside touchscreen controls for lighting, temperature, and window treatments; and round-the clock access to PenChat,