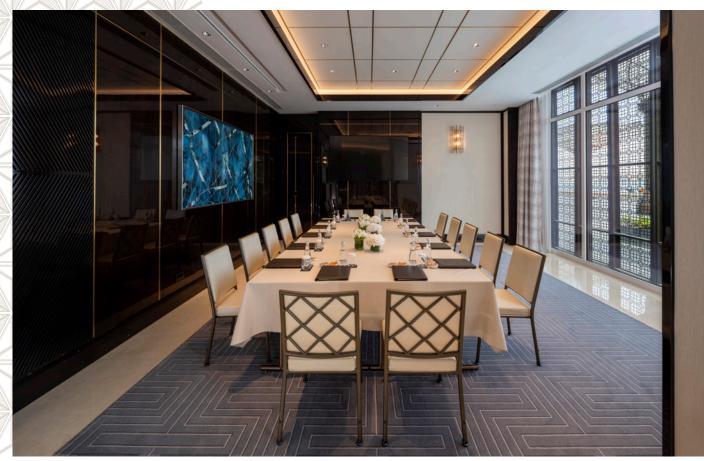

#### **Deniz & Liman Meeting Rooms**

Sophisticated • Versatile

Floor-to-ceiling windows that overlook the same dramatic Bosphorus views and Turkish design elements as the Yalı Ballroom, these two smaller event venues are ideal for refined celebrations or conferences of up to 65 guests each. Both feature leading-edge audiovisual equipment, including built-in video screens, projectors, and surround sound speaker systems; and can be adapted for a variety of seating configurations.